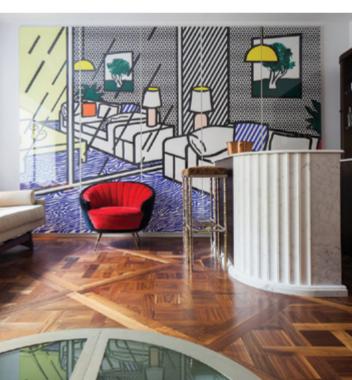

As a long-standing symbol of craftsmanship and design, there is no greater statement floor than parquet. The most popular parquet patterns are herringbone, chevron, and strip oak flooring and are all laid in individual pieces which then have a border constructed around them using the same blocks or planks that are finished in the same colour.