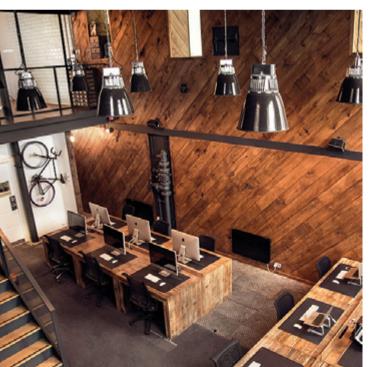

MORE COLLECTIONS AVAILABLE. PLEASE REFER TO WEBSITE.

WALL CLADDING
Statement Walls

GRANDE RESTORATION
Traditional Surfaces

TAILOR MADE PATINAS
Contemporary Colours

Wall cladding creates an instant and unforgettable statement.

Available in a variety of tones and textures, wall cladding is an easy and creative solution for any interior.

The most distinctive feature in this collection is the surface undulation typical of grand, ancient European floors. Drawing on this beauty and tradition we have created the Grande Restoration collection to embody all the elements of a truly luxurious oak floor. Small board cracks, select knots, and occasional soft band saw marks are subtle variations exhibited in this timeless collection.