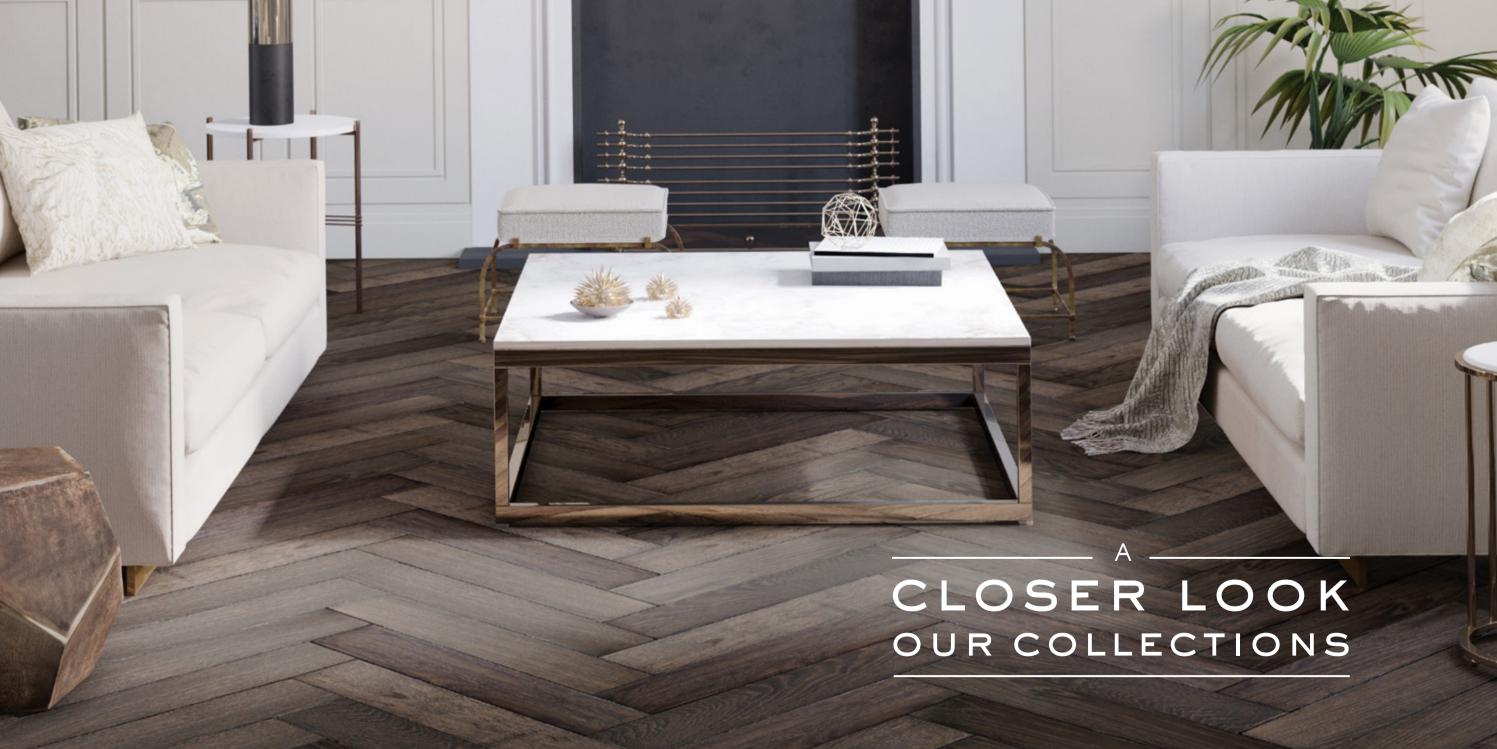

DRIFTWOOD EXPRESS
Organic and Tactile

PANELS & PARQUET
Distinctive and Geometric

RECLAIMED WOOD
Timeless Legacy

The Driftwood collection was inspired by stories of lost voyages, misty seas, and passionate explorers. Shades of ocean greys, blacks, and whites combine to create a bespoke colour range reminiscent of wood that has drifted from the far corners of the ocean.

As a long-standing symbol of craftsmanship and design, there is no greater statement floor than parquet. The most popular parquet patterns are herringbone, chevron, and strip oak flooring and are all laid in individual pieces which then have a border constructed around them using the same blocks or planks that are finished in the same colour.

The inherent beauty of an aged piece of wood is central to this collection and indeed the heart of The Reclaimed Flooring Company. We see reclaimed materials as authentic and noble vessels that are based on the honesty of their origins.