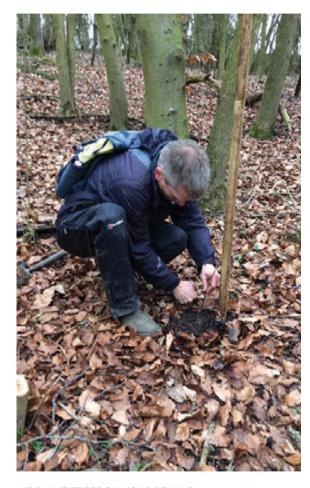

.

#### Details:

- 1. Stairs and claddings are available in a variety of construction types and styles.
- 2. Stair material is available to match the majority of our wood floors.
- 3. We offer both contemporary and traditional nosing styles.
- 4. Stairs are either constructed using our finest engineered platforms or solid wood.

Construction will vary depending on nosing types.

5. Stairs are offered exclusively to enhance floors made by The Reclaimed and New Flooring Company.



#### Mouldings

Available in various moulding options, our precision milled Mouldings use the same organic compounds and treatments as our floors. By matching the patina of the floor and moulding, we can create a seamless transition in every space.





# BEHIND THE SCENES













### WE ARE TIMBER NEUTRAL







A PLEDGE FULFILLED WITH EVERY 10M2 YOU PURCHASE

### WE ARE PURVEYORS OF SUSTAINABLE LIVING



















Central London, UK 64 Clerkenwell Road London, EC1M 5PX, UK +44 (0) 207 250 1108 info@reclaimedflooringco.com

California, USA 8383 Wilshire Blvd, Suite 800 Beverly Hills, CA 90211 +1 (424) 395-8398 fiona@reclaimedflooringco.us

London, Manchester, Sweden, Beverly Hills, Los Angeles

www.reclaimedflooringco.com | +44 (0) 207 250 1108