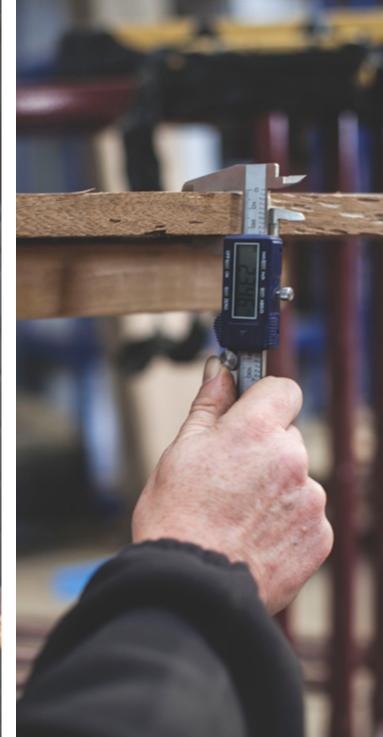

ment or match our wood flooring.

#### Details:

- 1. Stairs and claddings are available in a variety of construction types and styles.
- 2. Stair material is available to match the majority of our wood floors.
- 3. We offer both contemporary and traditional nosing styles.
- 4. Stairs are either constructed using our finest engineered platforms or solid wood.

Construction will vary depending on nosing types.

5. Stairs are offered exclusively to enhance floors made by The Reclaimed and New Flooring Company.



#### Mouldings

Available in various moulding options, our precision milled Mouldings use the same organic compounds and treatments as our floors. By matching the patina of the floor and moulding, we can create a seamless transition in every space.





# BEHIND THE SCENES













### WE ARE TIMBER NEUTRAL







A PLEDGE FULFILLED WITH EVERY 10M2 YOU PURCHASE

### WE ARE PURVEYORS OF SUSTAINABLE LIVING



















Central London, UK 64 Clerkenwell Road London, EC1M 5PX, UK +44 (0) 207 250 1108 info@reclaimedflooringco.com

California, USA 8383 Wilshire Blvd, Suite 800 Beverly Hills, CA 90211 +1 (424) 395-8398 fiona@reclaimedflooringco.us

London, Manchester, Sweden, Beverly Hills, Los Angeles

www.reclaimedflooringco.com | +44 (0) 207 250 1108