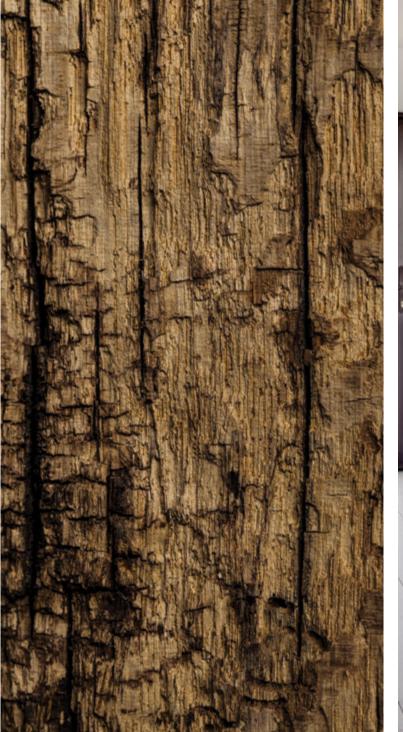

# TIME CAPSULE EFFECT

We create special patinas and natural colours through a variety of studied organic compositions that are exclusive to RFC.

Our secret organic formulas are designed to react with the tannin acid that exists naturally within the timber, allowing us to create a time capsule effect that speeds up the natural ageing process.

This aesthetic is achieved as the wood structures organically react and change colour within.