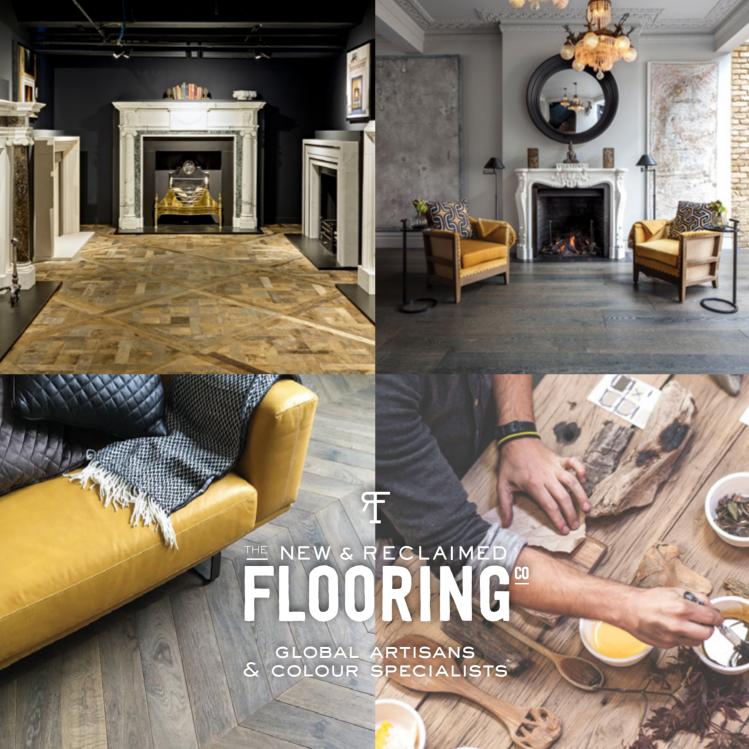

As a long-standing symbol of craftsmanship and design, there is no greater statement floor than parquet. The most popular parquet patterns are herringbone, chevron, and strip oak flooring and are all laid in individual pieces which then have a border constructed around them using the same blocks or planks that are finished in the same colour.

The inherent beauty of an aged piece of wood is central to this collection and indeed the heart of The Reclaimed Flooring Company. We see reclaimed materials as authentic and noble vessels that are based on the honesty of their origins.

Available in a variety of tones and textures, wall cladding is an easy and creative solution for any interior.

The most distinctive feature in this collection is the surface undulation typical of grand, ancient European floors. Drawing on this beauty and tradition we have created the Grande Restoration collection to embody all the elements of a truly luxurious oak floor. Small board cracks, select knots, and occasional soft band saw marks are subtle variations exhibited in this timeless collection.

Our largest selection of colours for both contemporary and antique spaces. This collection is all about personalities and the balance between the character of a colour and the interior elements that surround it. Specialist patinas created through the layering of organic compounds reveal a true depth of feeling unseen in flat commercial washes.