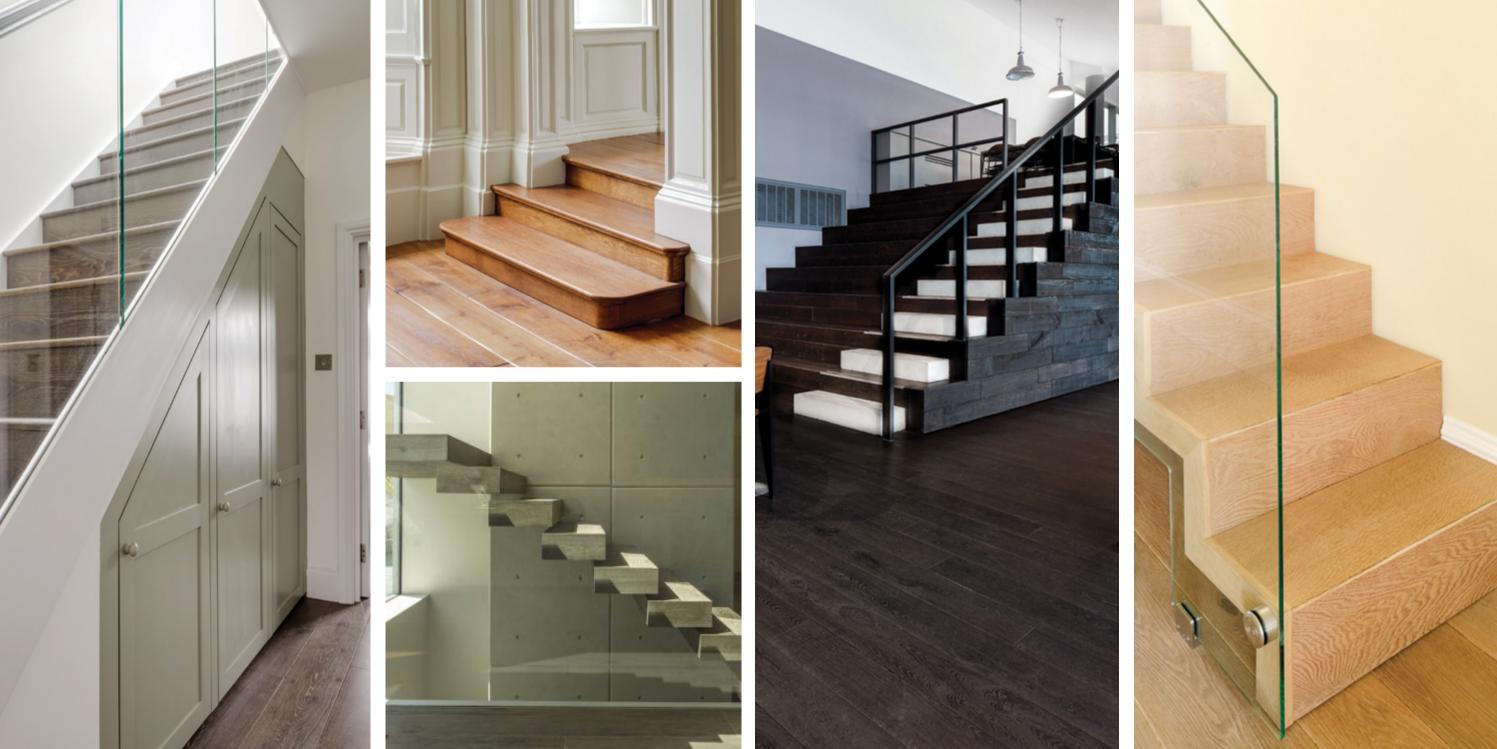

## STAIRCASE AND MOULDINGS

The Reclaimed and New Flooring Company realises the importance of close collaboration in all areas of project specification and design. For this reason, we offer the opportunity to customise stairs to complement or match our wood flooring.

#### Details:

- 1. Stairs and claddings are available in a variety of construction types and styles.
- 2. Stair material is available to match the majority of our wood floors.
- 3. We offer both contemporary and traditional nosing styles.
- 4. Stairs are either constructed using our finest engineered platforms or solid wood.

Construction will vary depending on nosing types.

5. Stairs are offered exclusively to enhance floors made by The Reclaimed and New Flooring Company.

#### Mouldings

Available in various moulding options, our precision milled Mouldings use the same organic compounds and treatments as our floors. By matching the patina of the floor and moulding, we can create a seamless transition in every space.