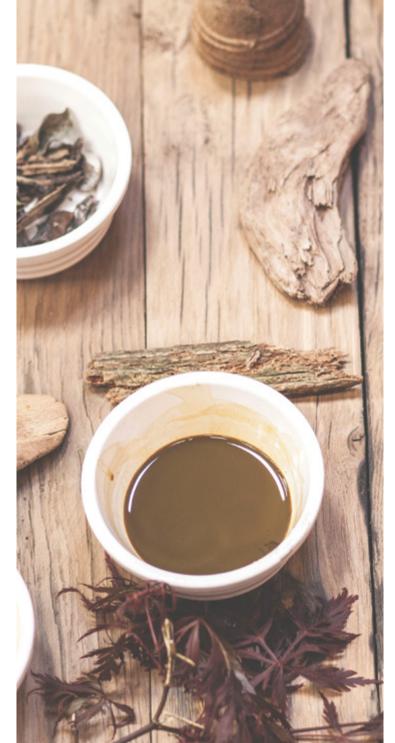

# TIME CAPSULE EFFECT

We create special patinas and natural colours through a variety of studied organic compositions that are exclusive to RFC.

Our secret organic formulas are designed to react with the tannin acid that exists naturally within the timber, allowing us to create a time capsule effect that speeds up the natural ageing process.

This aesthetic is achieved as the wood structures organically react and change colour within.

Our largest selection of colours for both contemporary and antique spaces. This collection is all about personalities and the balance between the character of a colour and the interior elements that surround it. Specialist patinas created through the layering of organic compounds reveal a true depth of feeling unseen in flat commercial washes.