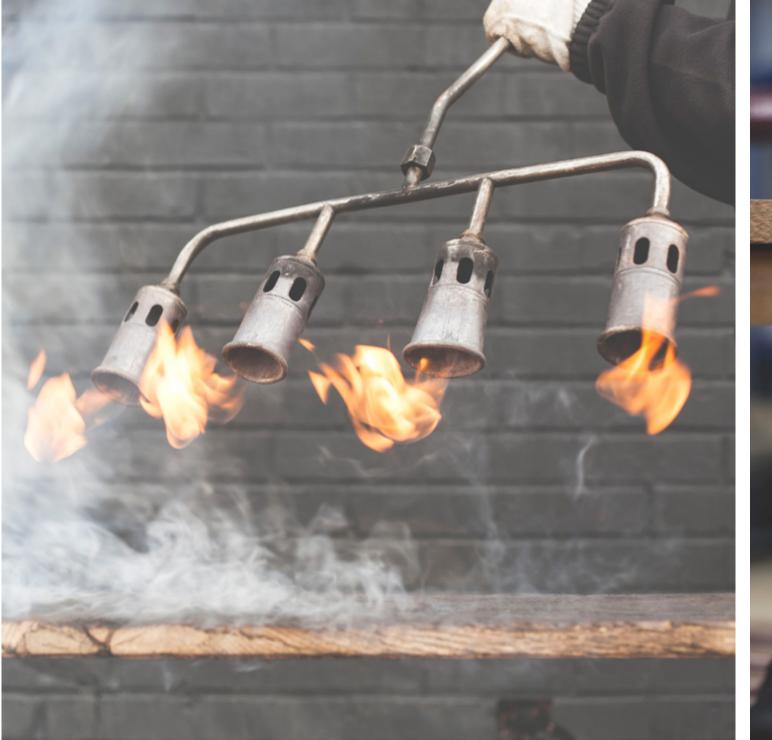

# TIME CAPSULE EFFECT

We create special patinas and natural colours through a variety of studied organic compositions that are exclusive to RFC.

Our secret organic formulas are designed to react with the tannin acid that exists naturally within the timber, allowing us to create a time capsule effect that speeds up the natural ageing process.

This aesthetic is achieved as the wood structures organically react and change colour within.