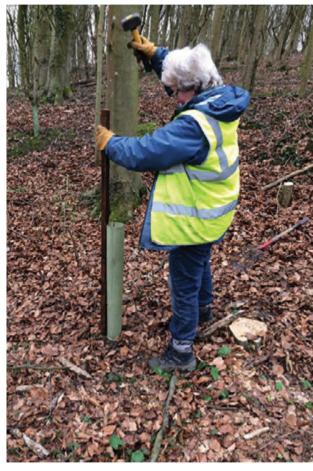

### Details:

- 1. Stairs and claddings are available in a variety of construction types and styles.
- 2. Stair material is available to match the majority of our wood floors.
- 3. We offer both contemporary and traditional nosing styles.
- 4. Stairs are either constructed using our finest engineered platforms or solid wood.

Construction will vary depending on nosing types.

5. Stairs are offered exclusively to enhance floors made by The Reclaimed and New Flooring Company.



#### Mouldings

Available in various moulding options, our precision milled Mouldings use the same organic compounds and treatments as our floors. By matching the patina of the floor and moulding, we can create a seamless transition in every space.





# BEHIND THE SCENES













### WE ARE TIMBER NEUTRAL







A PLEDGE FULFILLED WITH EVERY 10M2 YOU PURCHASE

### WE ARE PURVEYORS OF SUSTAINABLE LIVING



















Central London, UK 64 Clerkenwell Road London, EC1M 5PX, UK +44 (0) 207 250 1108 info@reclaimedflooringco.com

California, USA 8383 Wilshire Blvd, Suite 800 Beverly Hills, CA 90211 +1 (424) 395-8398 fiona@reclaimedflooringco.us

London, Manchester, Sweden, Beverly Hills, Los Angeles

www.reclaimedflooringco.com | +44 (0) 207 250 1108