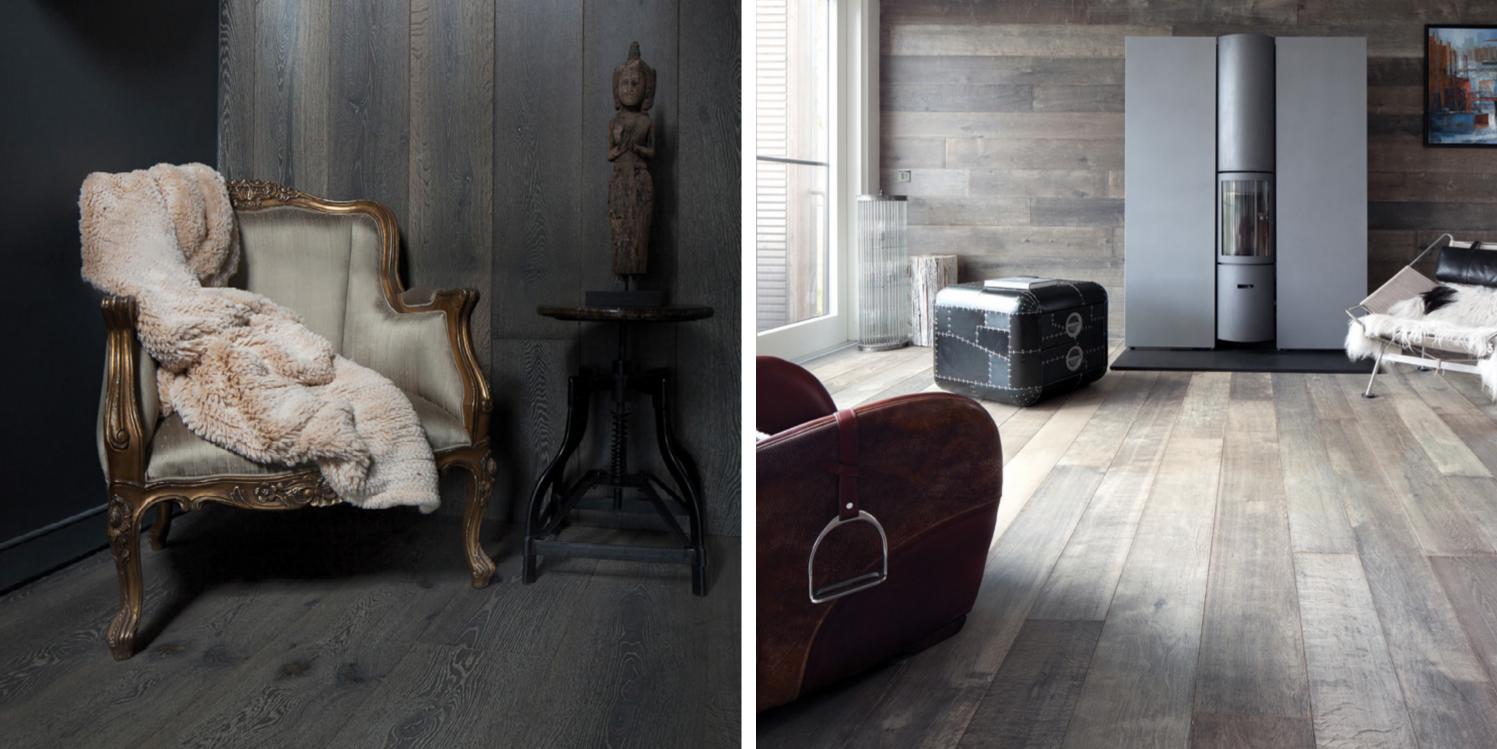

DRIFTWOOD EXPRESS
Organic and Tactile

PANELS & PARQUET
Distinctive and Geometric

RECLAIMED WOOD
Timeless Legacy

The Driftwood collection was inspired by stories of lost voyages, misty seas, and passionate explorers. Shades of ocean greys, blacks, and whites combine to create a bespoke colour range reminiscent of wood that has drifted from the far corners of the ocean.

The inherent beauty of an aged piece of wood is central to this collection and indeed the heart of The Reclaimed Flooring Company. We see reclaimed materials as authentic and noble vessels that are based on the honesty of their origins.