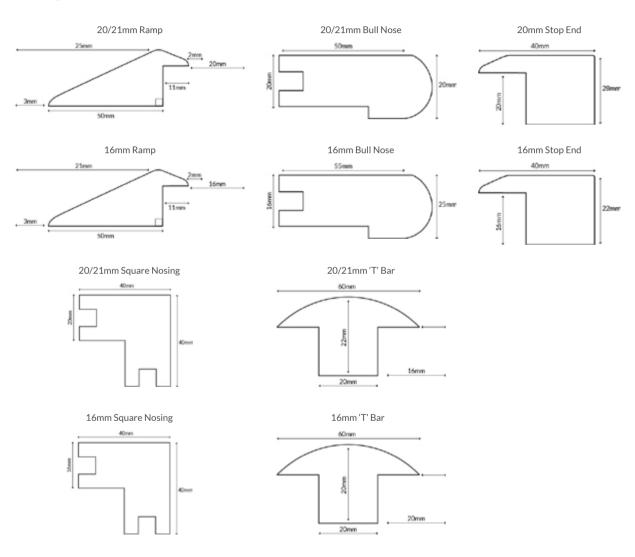

#### Details:

- 1. Stairs and claddings are available in a variety of construction types and styles.
- 2. Stair material is available to match the majority of our wood floors.
- 3. We offer both contemporary and traditional nosing styles.
- 4. Stairs are either constructed using our finest engineered platforms or solid wood.

Construction will vary depending on nosing types.

5. Stairs are offered exclusively to enhance floors made by The Reclaimed and New Flooring Company.