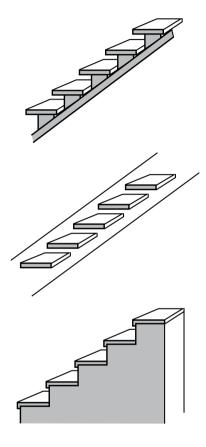

#### Details:

- 1. Stairs and claddings are available in a variety of construction types and styles.
- 2. Stair material is available to match the majority of our wood floors.
- 3. We offer both contemporary and traditional nosing styles.
- 4. Stairs are either constructed using our finest engineered platforms or solid wood.