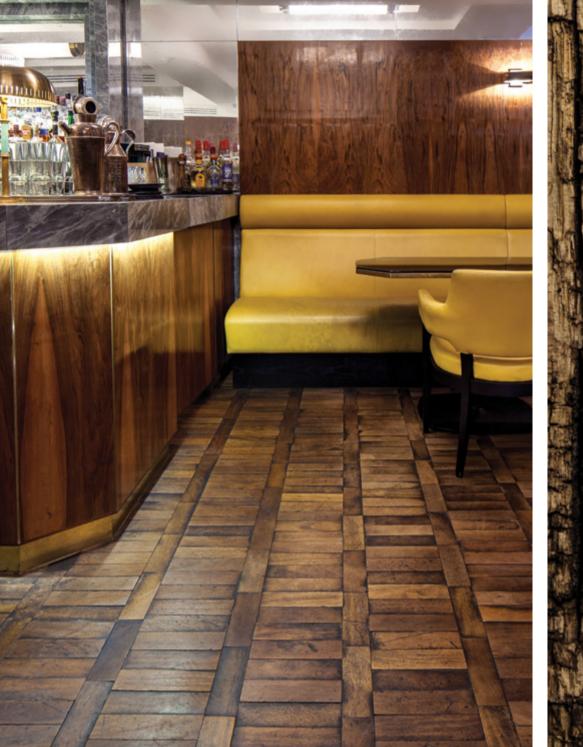

As a long-standing symbol of craftsmanship and design, there is no greater statement floor than parquet. The most popular parquet patterns are herringbone, chevron, and strip oak flooring and are all laid in individual pieces which then have a border constructed around them using the same blocks or planks that are finished in the same colour.