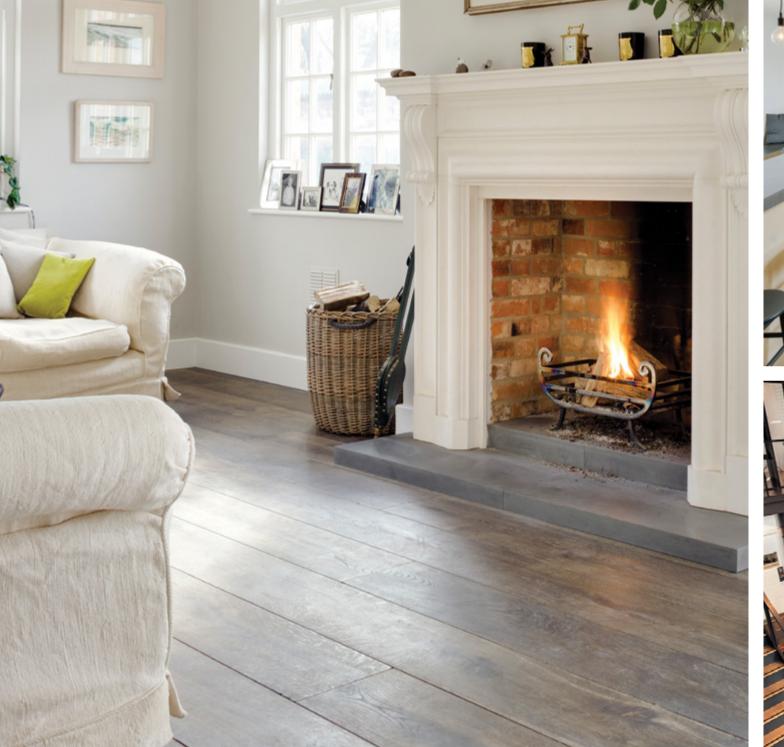

The inherent beauty of an aged piece of wood is central to this collection and indeed the heart of The Reclaimed Flooring Company. We see reclaimed materials as authentic and noble vessels that are based on the honesty of their origins.

Available in a variety of tones and textures, wall cladding is an easy and creative solution for any interior.

The most distinctive feature in this collection is the surface undulation typical of grand, ancient European floors. Drawing on this beauty and tradition we have created the Grande Restoration collection to embody all the elements of a truly luxurious oak floor. Small board cracks, select knots, and occasional soft band saw marks are subtle variations exhibited in this timeless collection.