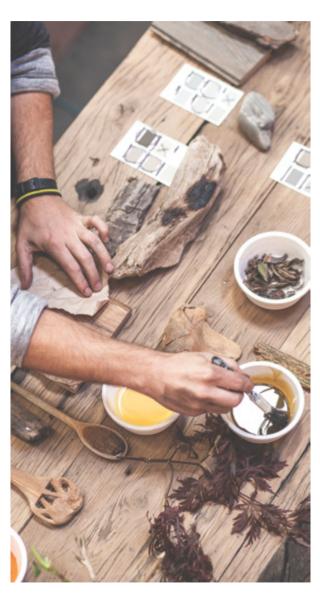

# TIME CAPSULE EFFECT

We create special patinas and natural colours through a variety of studied organic compositions that are exclusive to RFC.

Our secret organic formulas are designed to react with the tannin acid that exists naturally within the timber, allowing us to create a time capsule effect that speeds up the natural ageing process.

This aesthetic is achieved as the wood structures organically react and change colour within.

Our largest selection of colours for both contemporary and antique spaces. This collection is all about personalities and the balance between the character of a colour and the interior elements that surround it. Specialist patinas created through the layering of organic compounds reveal a true depth of feeling unseen in flat commercial washes.