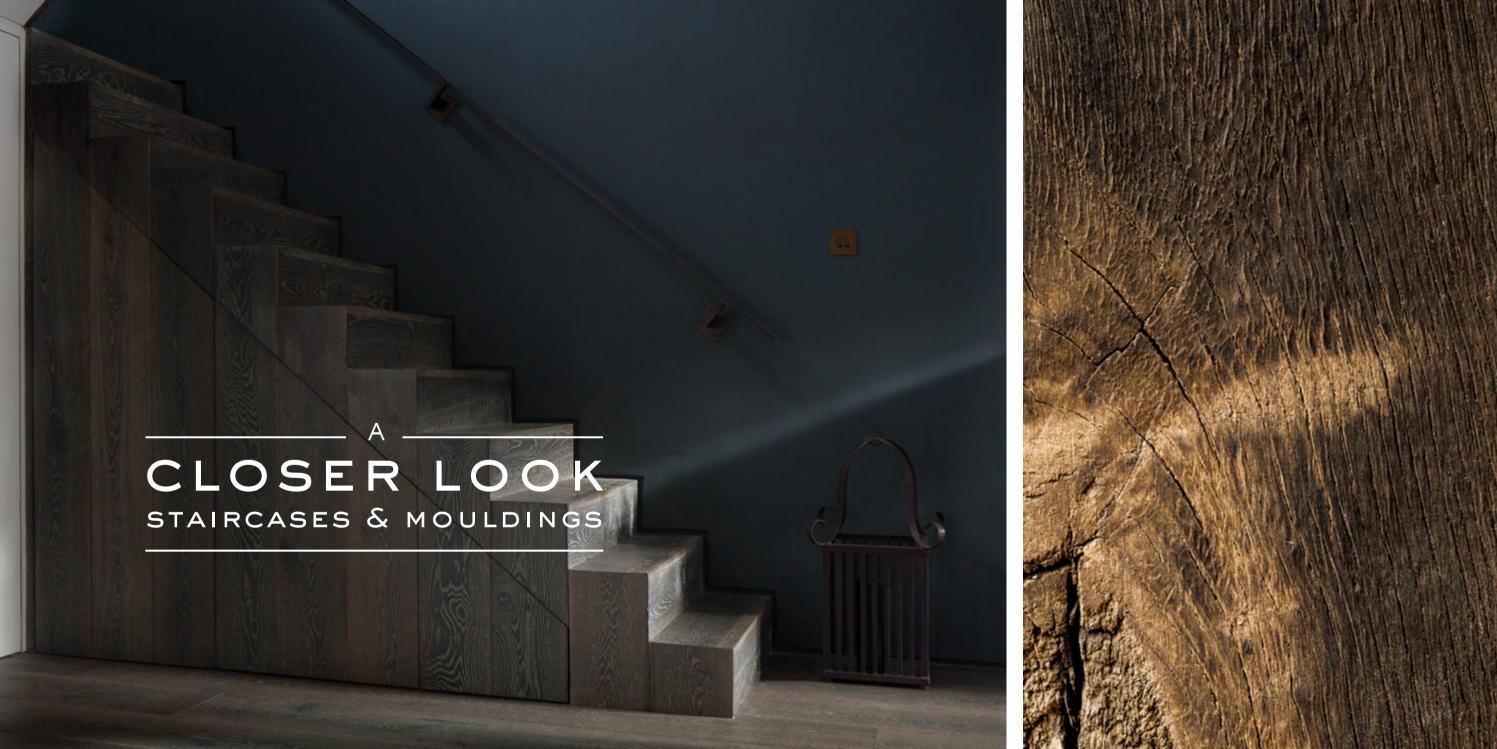

## STAIRCASE AND MOULDINGS

The Reclaimed and New Flooring Company realises the importance of close collaboration in all areas of project specification and design. For this reason, we offer the opportunity to customise stairs to complement or match our wood flooring.

#### Details:

- 1. Stairs and claddings are available in a variety of construction types and styles.
- 2. Stair material is available to match the majority of our wood floors.
- 3. We offer both contemporary and traditional nosing styles.
- 4. Stairs are either constructed using our finest engineered platforms or solid wood.

Construction will vary depending on nosing types.

5. Stairs are offered exclusively to enhance floors made by The Reclaimed and New Flooring Company.

#### Mouldings

Available in various moulding options, our precision milled Mouldings use the same organic compounds and treatments as our floors. By matching the patina of the floor and moulding, we can create a seamless transition in every space.