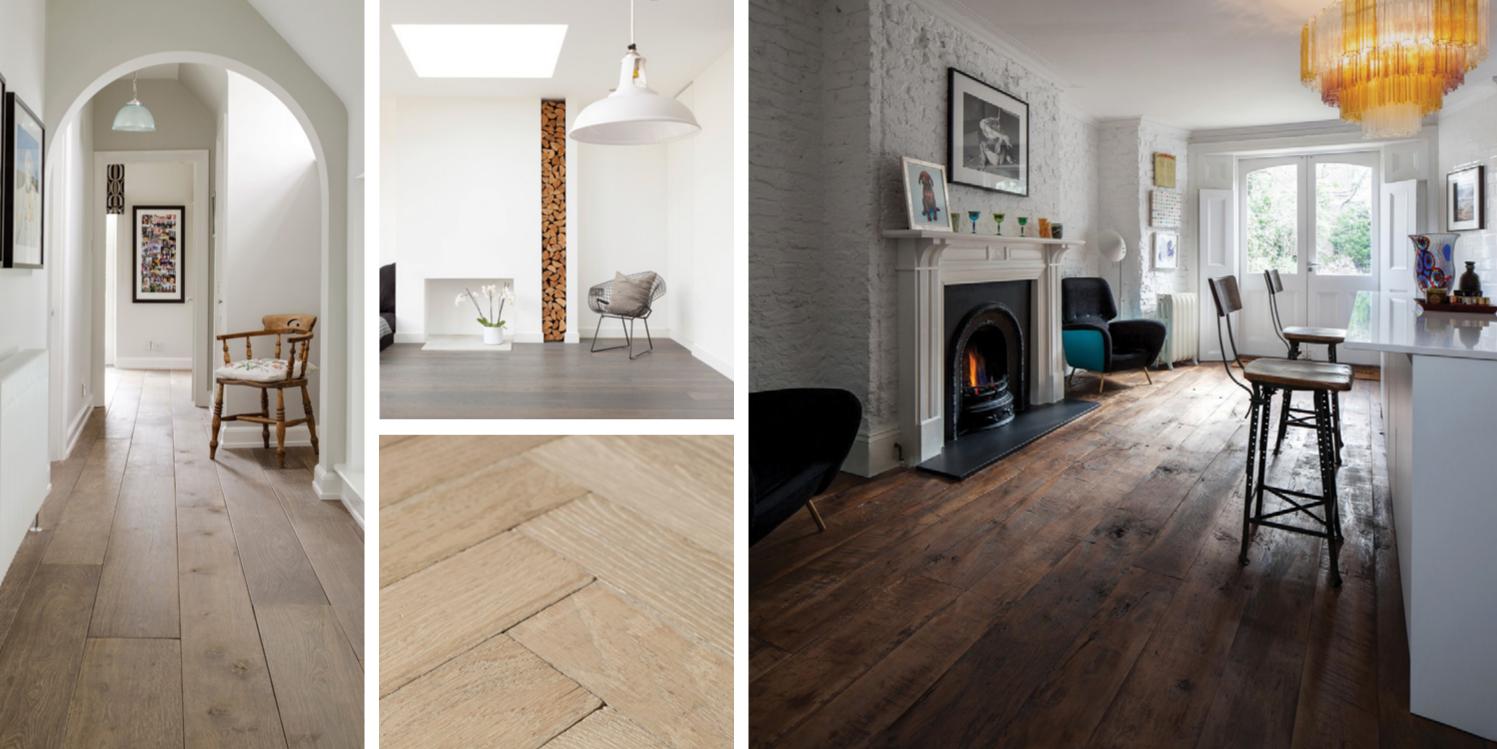

As a long-standing symbol of craftsmanship and design, there is no greater statement floor than parquet. The most popular parquet patterns are herringbone, chevron, and strip oak flooring and are all laid in individual pieces which then have a border constructed around them using the same blocks or planks that are finished in the same colour.

Available in a variety of tones and textures, wall cladding is an easy and creative solution for any interior.

The most distinctive feature in this collection is the surface undulation typical of grand, ancient European floors. Drawing on this beauty and tradition we have created the Grande Restoration collection to embody all the elements of a truly luxurious oak floor. Small board cracks, select knots, and occasional soft band saw marks are subtle variations exhibited in this timeless collection.

Our largest selection of colours for both contemporary and antique spaces. This collection is all about personalities and the balance between the character of a colour and the interior elements that surround it. Specialist patinas created through the layering of organic compounds reveal a true depth of feeling unseen in flat commercial washes.